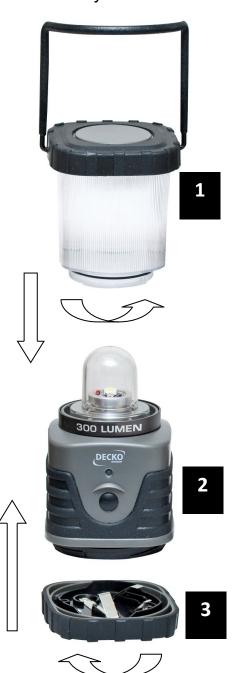

### **Parts List**

- 1. Light cover
- 2. LED light and control
- 3. Battery Cover

## Hang

- 1. Remove light cover
- 2. Flip up hook
- 3. Hang