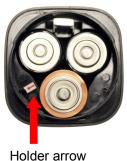

## Battery installation

- 1. Remove battery cover by turning battery cover to the left
- 2. Install three 1.5v D batteries\* as shown in picture and using the polarity labels inside holder
- 3. Line up arrow on battery cover and arrow on battery holder
- 4. Turn battery cover to the right to securely close
  - \*Batteries sold separately

#### Battery Holder

**Battery Cover** 

arrow Cover arrow