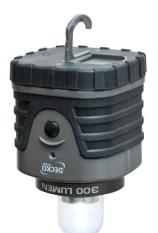

### **Parts List**

- 1. Light cover
- 2. LED light and control
- 3. Battery Cover

## Hang

- 1. Remove light cover
- 2. Flip up hook
- 3. Hang