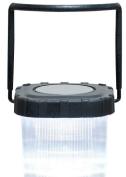

## 300 LUMEN LED LANTERN

MODEL: 30300

#### Warnings:

- Do not look directly into the LED light.
- Do not allow children to use LED light unless under the supervision of an adult.

### **Parts List**

- 1. Light cover
- 2. LED light and control
- 3. Battery Cover



## Battery installation

- 1. Remove battery cover by turning battery cover to the left
- 2. Install three 1.5v D batteries\* as shown in picture and using the polarity labels inside holder
- 3. Line up arrow on battery cover and arrow on battery holder
- 4. Turn battery cover to the right to securely close
  - \*Batteries sold separately

#### Battery Holder

**Battery Cover** 





arrow Cover arrow



# To change lighting mode simply use push button

- 1. Low
- 2. High
- 3. Flashing
- 4. Off



## Hang

- 1. Remove light cover
- 2. Flip up hook
- 3. Hang





## **Specifications**

Battery Type: 3 x 1.5v D size (sold separately)

Battery Life: 3 days on high

6 days on low 10 days flashing

2 years green LED indicator

Bulb Type: White LED\*

\*non-replaceable