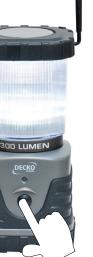

## 300 LUMEN LED LANTERN

MODEL: 30300

# To change lighting mode simply use push button

- 1. Low
- 2. High
- 3. Flashing
- 4. Off